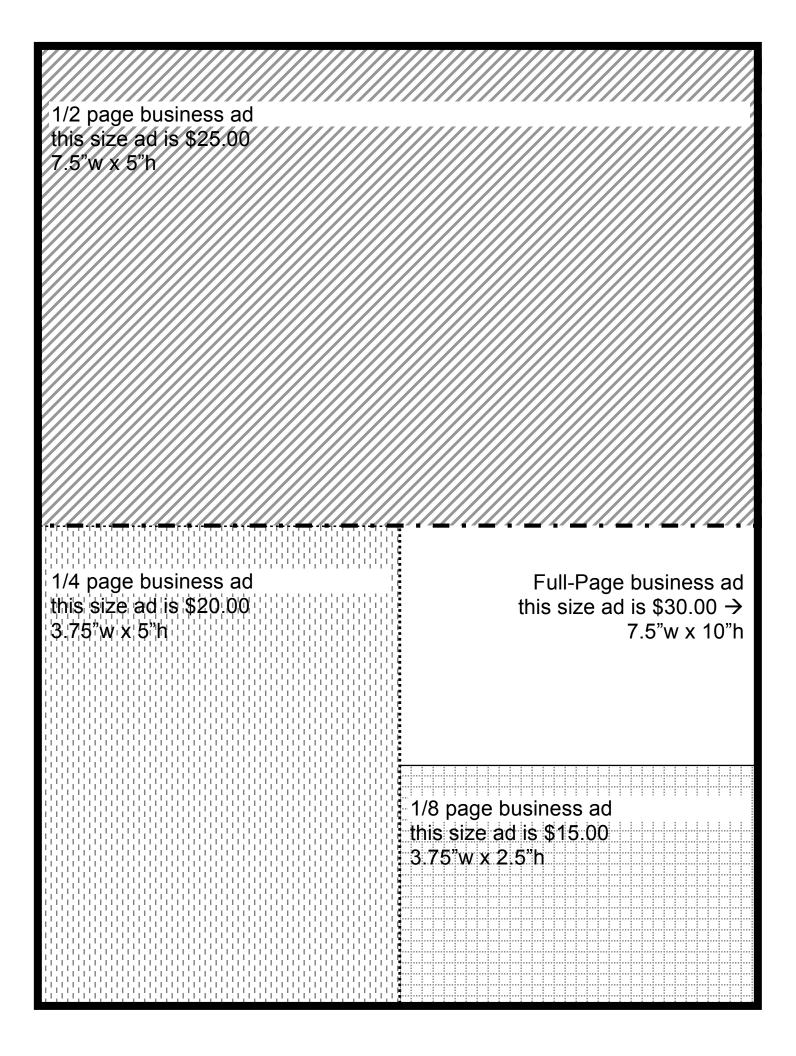

The message prices are as follows:

1/8 page = \$15.00 (for a business card) 1/2 page = \$25.00 1/4 page = \$20.00 full-page = \$30.00

If you would like to e-mail your text, logo, or file in JPG, GIF, TIF, PNG, or PDF formats (EPS files don't always translate), please send it to NorthHillWinterMusical@gmail.com.

#### MAKE CHECKS PAYABLE TO "NORTH HILLS SCHOOL DISTRICT" (Memo: Drama Club)

| Name:                               |            |              |  |  |  |
|-------------------------------------|------------|--------------|--|--|--|
| Company Name:                       |            |              |  |  |  |
| Phone Number and e-mail:            |            |              |  |  |  |
| Size of advertisement: (circle one) |            |              |  |  |  |
| 1                                   | 1/8 page   | \$15.00 each |  |  |  |
| 1                                   | 1/4 page   | \$20.00 each |  |  |  |
| 1                                   | 1/2 page   | \$25.00 each |  |  |  |
| fi                                  | ull page   | \$30.00 each |  |  |  |
| 7                                   | TOTAL DUE: |              |  |  |  |