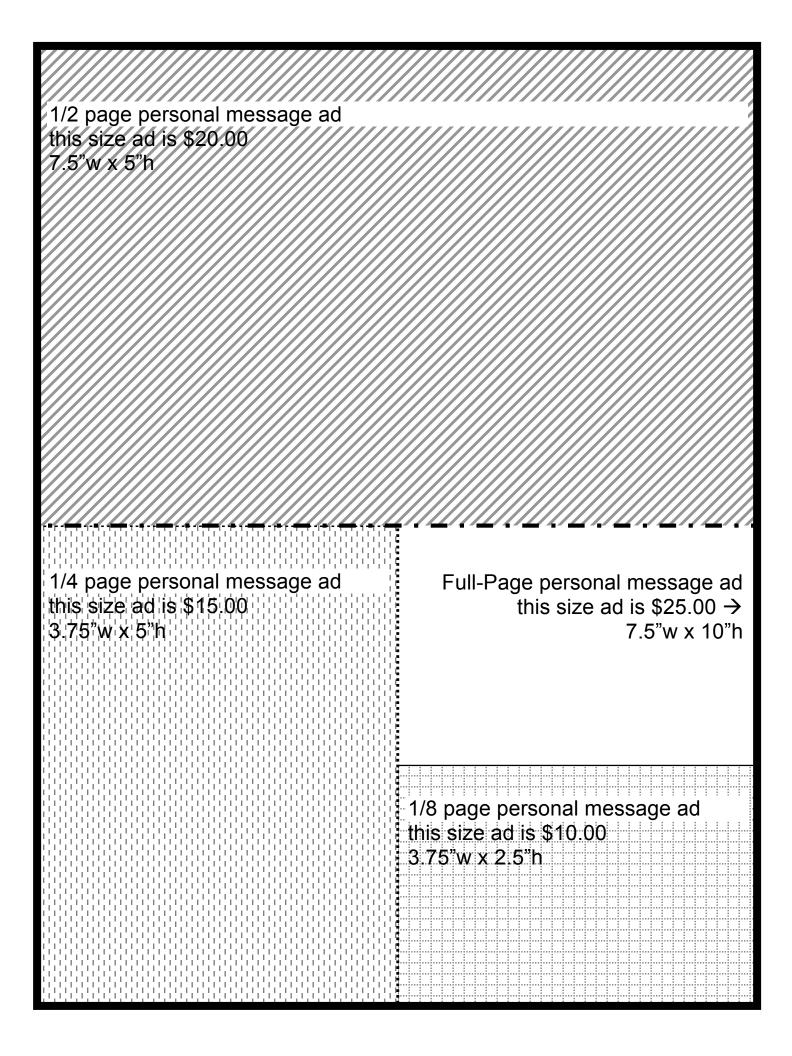

The message prices are as follows:

**Note:** please be realistic about the amount of text that can fit in the size you that you desire. Please see the next page for ad sizes. Feel free to photocopy this page as many times as needed, or just attach additional sheets for more messages. Also note that if formatting your own ad that the program is printed in black and white, so color images will print in gray scale. **DIGITAL PHOTOS** or Files/text may be submitted vie e-mail to: **NorthHillsWinterMusical@gmail.com.** Confirmation e-mails will be sent upon receipt (allow a few days).

# MAKE CHECKS PAYABLE TO "NORTH HILLS SCHOOL DISTRICT" (Memo: Drama Club) Deadline for Submissions is Thursday, December 22, 2016.

| Name:                                          |                                                                          |              |  |  |  |
|------------------------------------------------|--------------------------------------------------------------------------|--------------|--|--|--|
| Phone Number and e-mail:                       |                                                                          |              |  |  |  |
| Please choose one:                             |                                                                          |              |  |  |  |
|                                                | My message for the ad is included with this form.                        |              |  |  |  |
|                                                | My message/picture/ad has been sent to NorthHillsWinterMusical@gmail.com |              |  |  |  |
| Size of personal program message: (circle one) |                                                                          |              |  |  |  |
|                                                | 1/8 page                                                                 | \$10.00 each |  |  |  |
|                                                | 1/4 page                                                                 | \$15.00 each |  |  |  |
|                                                | 1/2 page                                                                 | \$20.00 each |  |  |  |
|                                                | full page                                                                | \$25.00 each |  |  |  |
|                                                | TOTAL DUE:                                                               |              |  |  |  |